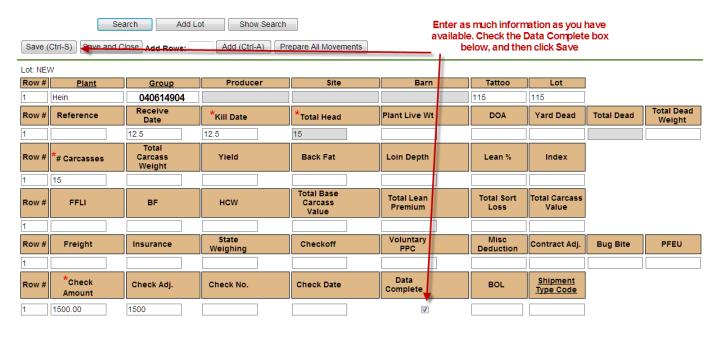

your first line is where the pigs are coming from – usually the Group. The second line is where they are going to – the Plant (Packer) or a Customer.

1 | Page Updated: 1/6/2016

From/To Entity – this where you choose the group name and the plant/customer name.

Note: to fill in a field with a pop up Search box, put your cursor in that field and then click on the header for the column. The popup will open and you can select your choice.



Note: Yard Dead, DOA's, etc. that were in the same load can be added to the same movement. There are also additional fields available if you choose to track expenses such as trucking. Let customer service know what fields you would like to have available.

### To Add a Yard Dead or DOA to the Movement:



## To Enter as a Packer Sale (recommended)







## Data has been saved successfully.



#### 1 movements were created. Data has been saved successfully. To see the movement just created, click on Movement Search Add Lot Show Search Save (Ctrl-S) Save and Close Add Rows: Add (Ctrl-A) Prepare All Movements Imports / Summary Select Total Carcass Value Wt Total Head Movement ID Show Moveme Data omplete Row# Lot Popup Plant Kill Date Lot Producer Detail Detai Group ->1 Lot Lot Hein 12/5/2012 115 115 15 1500.00 15 1347827 <u>Movement</u> 040614904 Hopkins Ridge FaHRF Nursery/Fini Detail