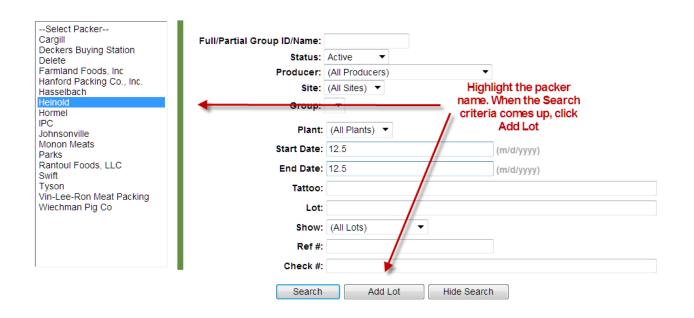

From/To Entity – this where you choose the group name and the plant/customer name.

Note: to fill in a field with a pop up Search box, put your cursor in that field and then click on the header for the column. The popup will open and you can select your choice.