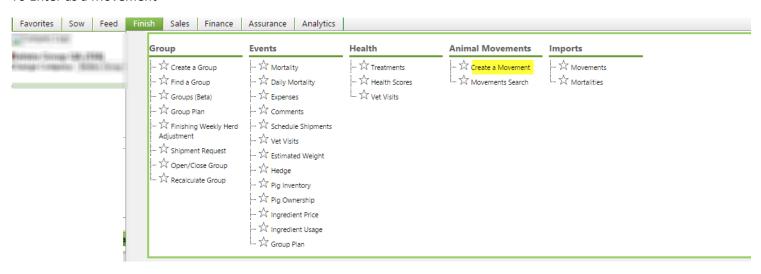

# Entering Cull Sales (Weichman, Heinhold, etc.)

Cull Sales typically have no carcass detail associated with them and can be done through a movement or a hand entered Packer Sale. There are decisions to be made by the customer on how they want to handle these types of sales. Doing them as a Movement causing them to only show on movement based reports. Doing them via Packer Sales causes them to show up on all sales and movement based reports.

Other variables include event code. Some want them as Market Sales, other Sub-Standard Sales, and others do not want them associated with Market Sales at all. The options here are very wide and varied. Let us know how and where you want these types of sales to show up and Customer Service can guide you.