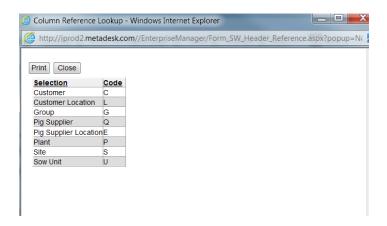

From/To Entity – this where you choose the group name and the plant/customer name.

Note: to fill in a field with a pop up Search box, put your cursor in that field and then click on the header for the column. The popup will open and you can select your choice.