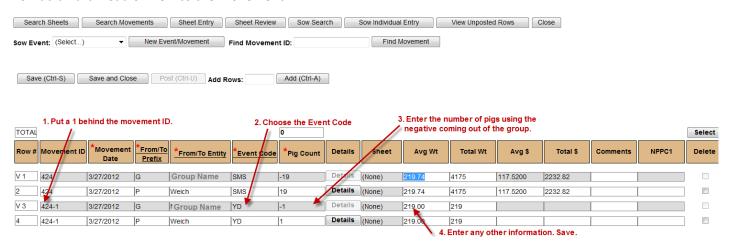

### To Add a Yard Dead or DOA to the Movement:

Note: Yard Dead, DOA's, etc. that were in the same load can be added to the same movement. There are also additional fields available if you choose to track expenses such as trucking. Let customer service know what fields you would like to have available.