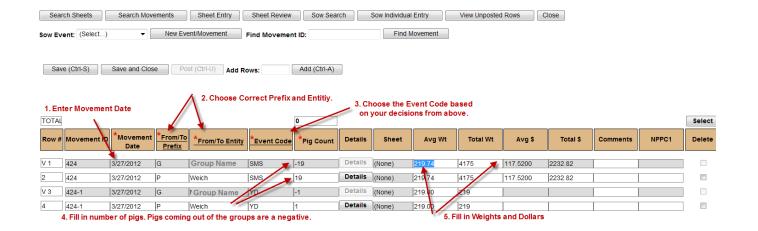

## To Enter as a Movement

2. From/To Prefix – your first line is where the pigs are coming from – usually the Group. The second line is where they are going to – the Plant (Packer) or a Customer.

1 | Page Updated: 1/6/2016

From/To Entity – this where you choose the group name and the plant/customer name.

Note: to fill in a field with a pop up Search box, put your cursor in that field and then click on the header for the column. The popup will open and you can select your choice.

Note: Yard Dead, DOA's, etc. that were in the same load can be added to the same movement. There are also additional fields available if you choose to track expenses such as trucking. Let customer service know what fields you would like to have available.